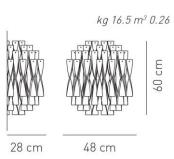

Typology: WALL LAMP

### Ratings

- •E27
- •Surface installation over holes
- •Supply voltage ~220-240V
- •Switch mode: on-off
- Polished steel frame

Product code composition