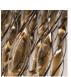

# Design by Manuel Vivian

Collection consisting of wall lamps, ceiling lamps and suspended lamps with double-layered coloured Murano glass hand twisted pendants. Available in several colours and sizes. Screw fitting light source.

#### Available colors

CS "Rigadin" crystal

BC White

RS Red

TA Tea

CR Chrome

CUSTOMER\_\_\_\_\_ NOTES\_\_\_\_\_
APAURA \_ \_ \_ \_ E27

NOTICE: Luminous flux (lm) and efficacy (lm/W) for all LED luminaires is estimated based on nominal ratings of the LED sources. Technical data could be subject to alteration without notice. Axo Light does not provide legal guarantee for the accuracy of this data sheet.