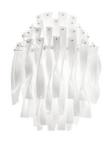

# Design by Manuel Vivian

Collection consisting of wall lamps, ceiling lamps and suspended lamps with double-layered coloured Murano glass hand twisted pendants. Available in several colours and sizes. Screw fitting light source.

Typology: WALL LAMP